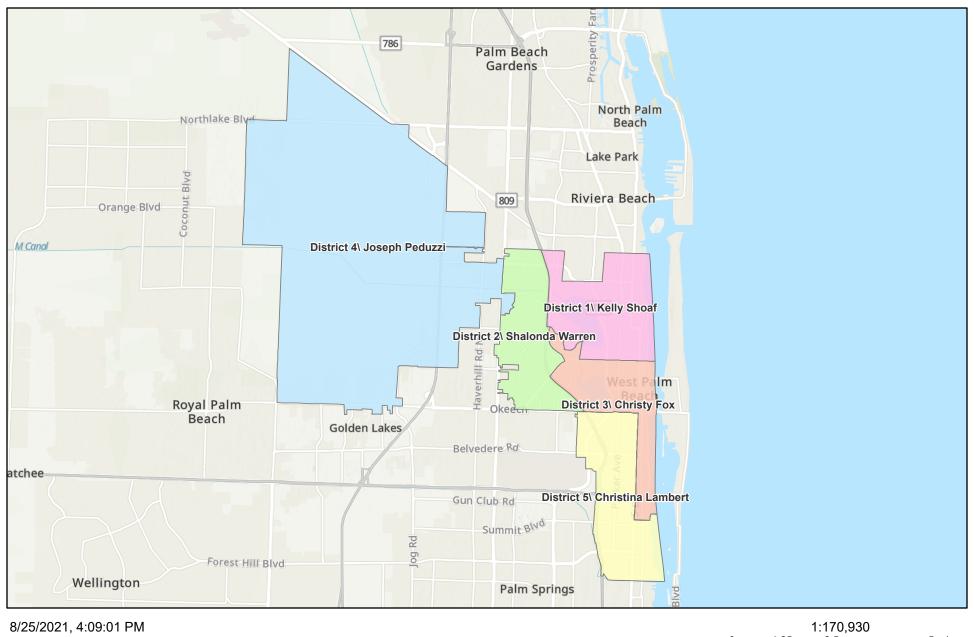

### A. Eligibility Requirements

- 1. An applicant and their parent(s) or legal guardian(s) must reside within the city limits of West Palm Beach in zip codes 33401, 33402, 33405, 33407, 33409, 33411, 33412, or 33417. Note: Zip codes are provided for illustrative purposes only, and the scholarship recipient must reside within the city limits of West Palm Beach (see map attached).
- 2. All applicants must have applied to and/or been accepted for enrollment as a full-time undergraduate student at an accredited college or other approved institution in the United States. Documented proof from the institution of full-time enrollment is required.
- 3. All applicants must demonstrate "Service Above Self" through a history of school and/or community service.

### City Limits of West Palm Beach

District 5 Commissioner Christina Lambert

Web AppBuilder for ArcGIS