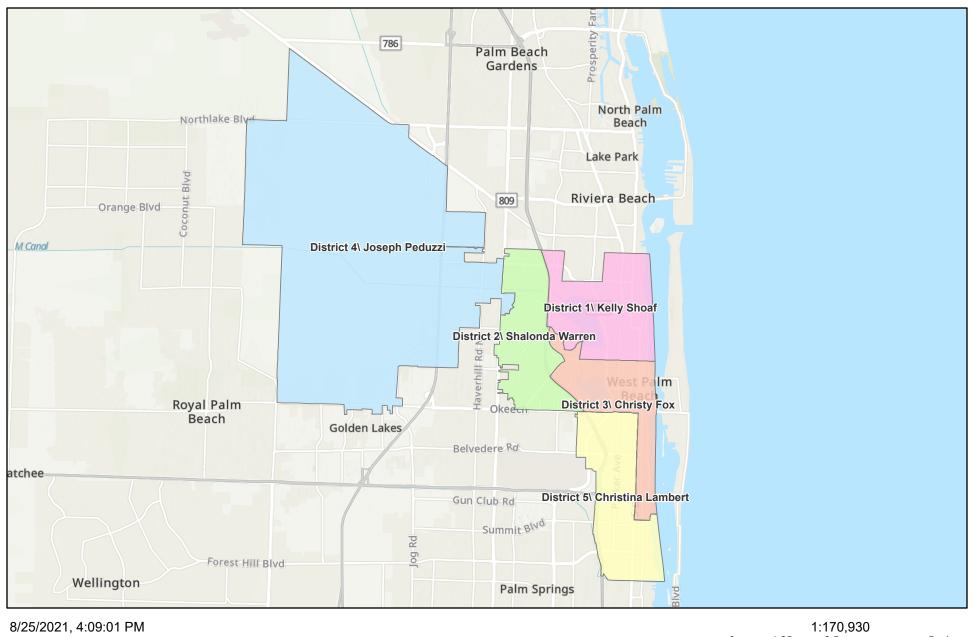

#### A. Eligibility Requirements

- 1. An applicant and their parent(s) or legal guardian(s) must reside within the city limits of West Palm Beach in zip codes 33401, 33402, 33405, 33407, 33409, 33411, 33412, or 33417. Note: Zip codes are provided for illustrative purposes only, and the scholarship recipient must reside within the city limits of West Palm Beach (see map attached).
- 2. All applicants must have applied to and/or been accepted for enrollment as a full-time undergraduate student at an accredited college or other approved institution in the United States. Documented proof from the institution of full-time enrollment is required.
- 3. All applicants must demonstrate "Service Above Self" through a history of school and/or community service.

## City Limits of West Palm Beach

District 5 Commissioner Christina Lambert

Web AppBuilder for ArcGIS